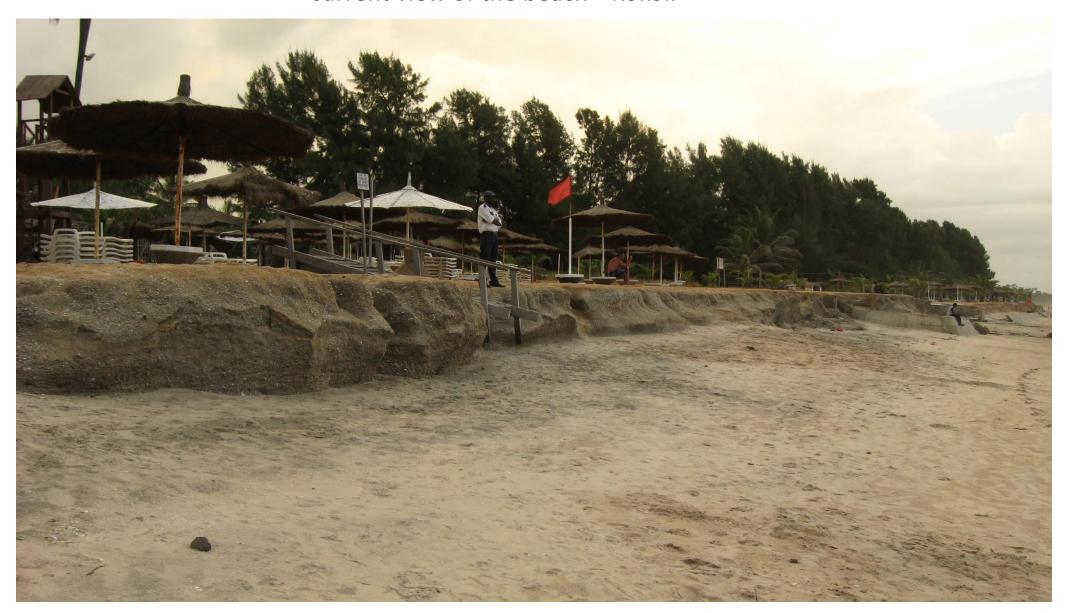

# Solution Hanit against erosion Gambia beaches current view of the beach " Kokoli "