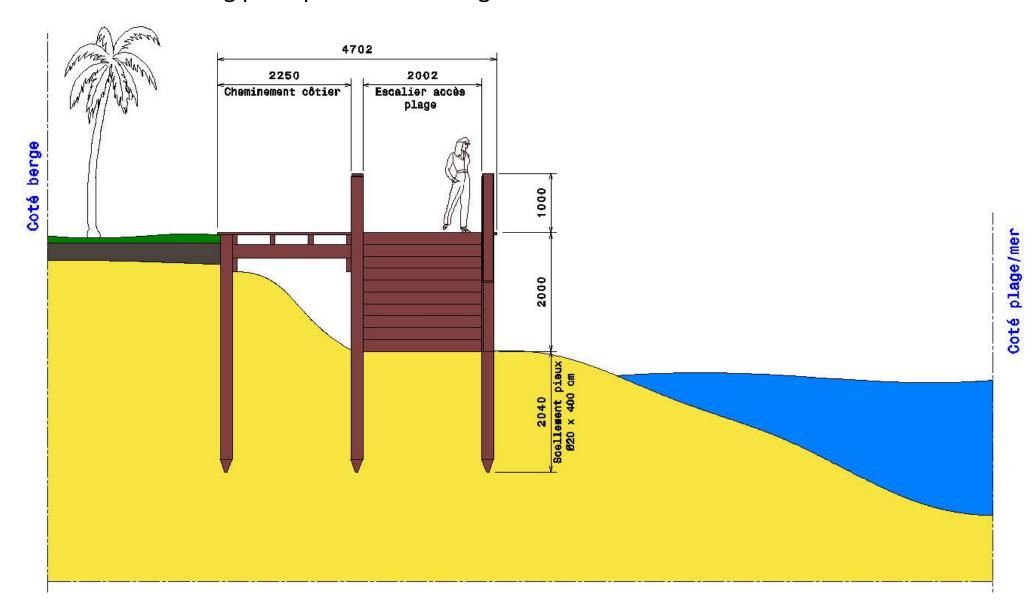

# Solution Hanit against erosion Gambia beaches cutting principle for establishment of long beach

## Solution Hanit against erosion Gambia beaches Cutting principle for long beach on location with access stairs

#### Solution Hanit against erosion Gambia beaches Cutting principle for establishment of long beach with walkway and stairs