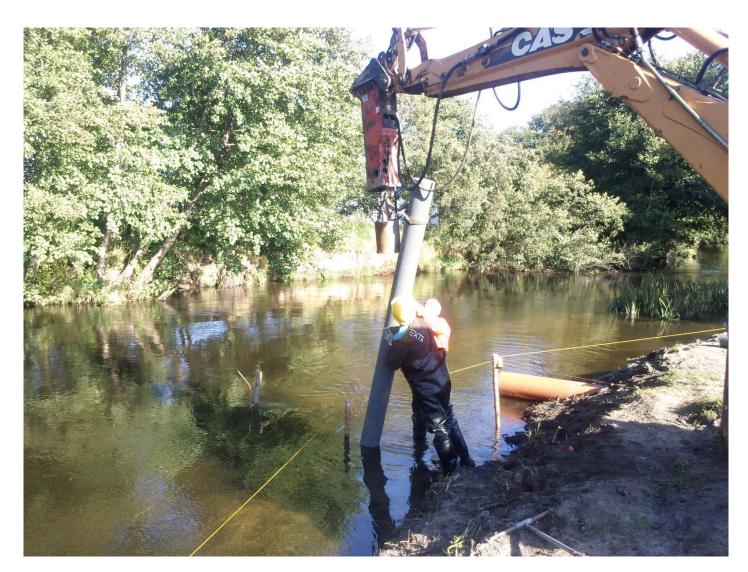

# Solution Hanit against erosion Gambia beaches The profiles used "Pious Ø20 cm - length until 600 cm "

#### Solution Hanit against erosion Gambia beaches