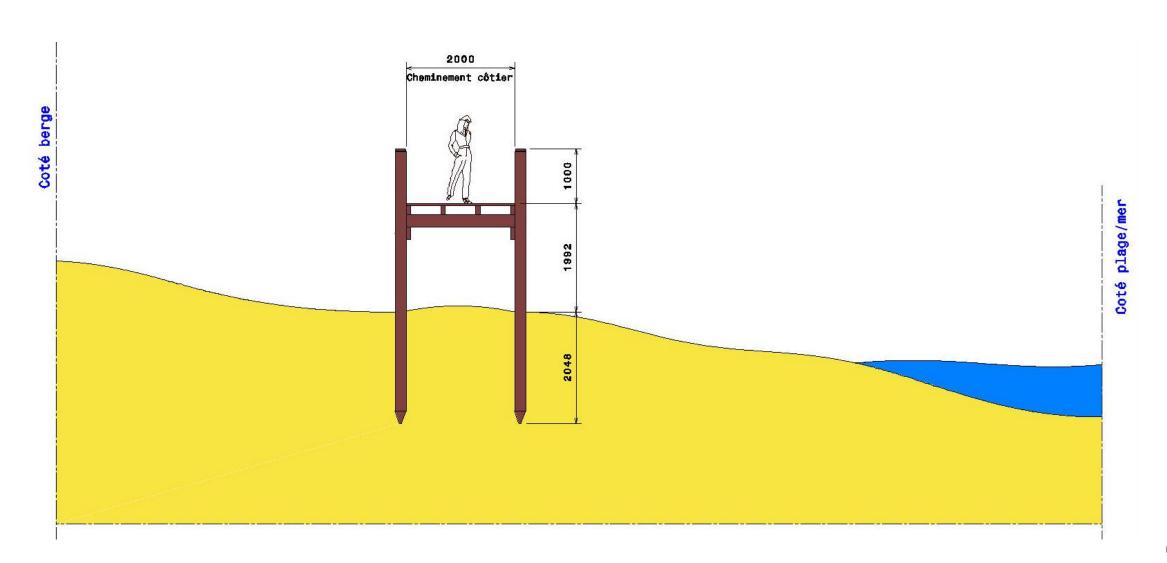

# Solution Hanit against erosion Gambia beaches cutting principle for implementing short range

## Solution Hanit against erosion Gambia beaches Cutting principle for short range on location with access stairs