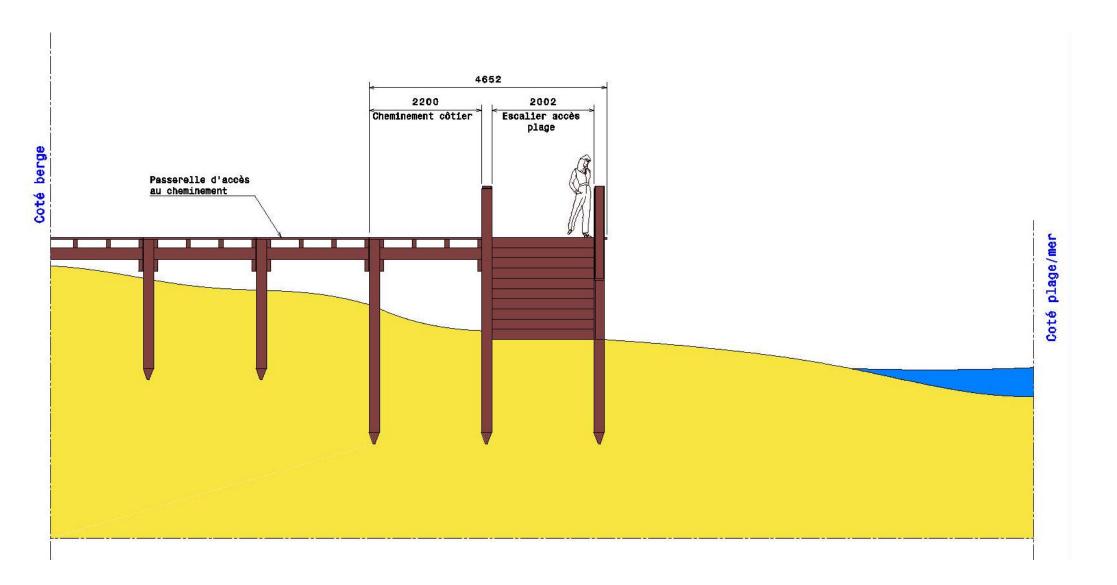

#### Solution Hanit against erosion Gambia beaches Cutting principle for establishment of long beach with walkway and stairs