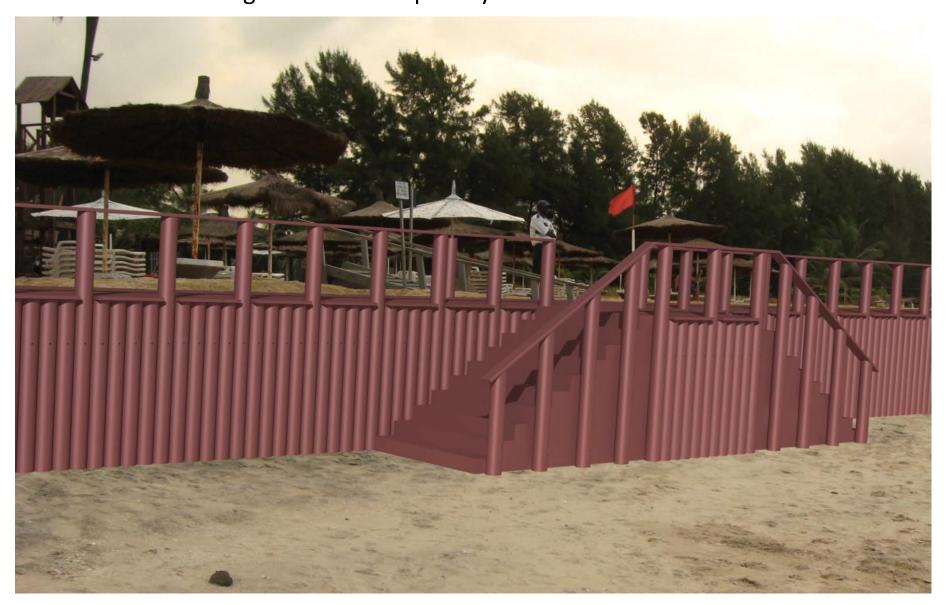

# Solution Hanit against erosion Gambia beaches Screening of the coastal path system on the beach " Kokoli "