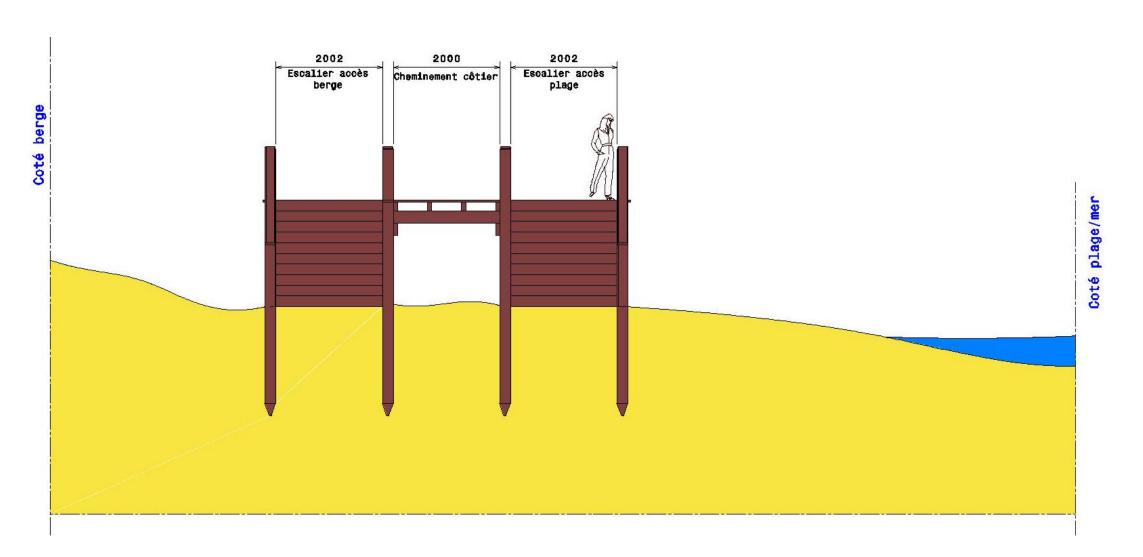

# Solution Hanit against erosion Gambia beaches cutting principle for establishment of long beach

## Solution Hanit against erosion Gambia beaches Cutting principle for long beach on location with access stairs