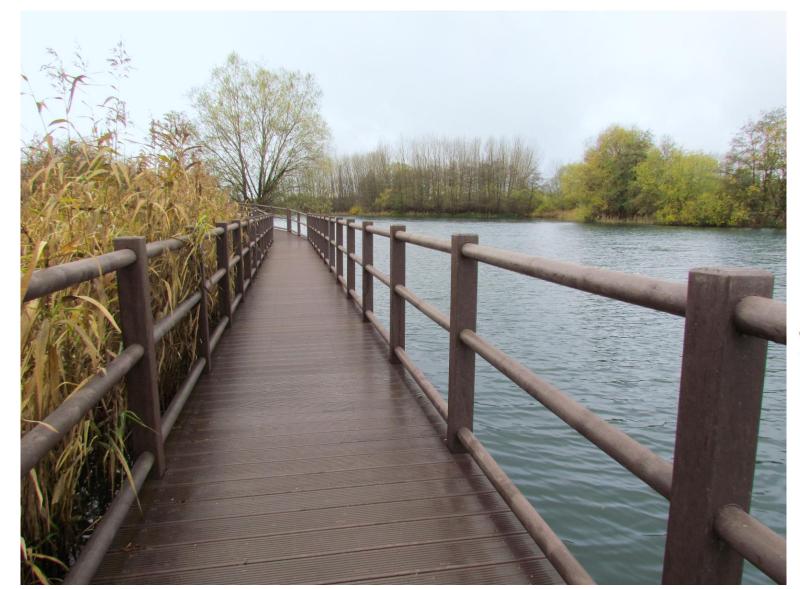

#### Solution Hanit against erosion Gambia beaches Cutting principle for establishment of long beach with walkway and stairs