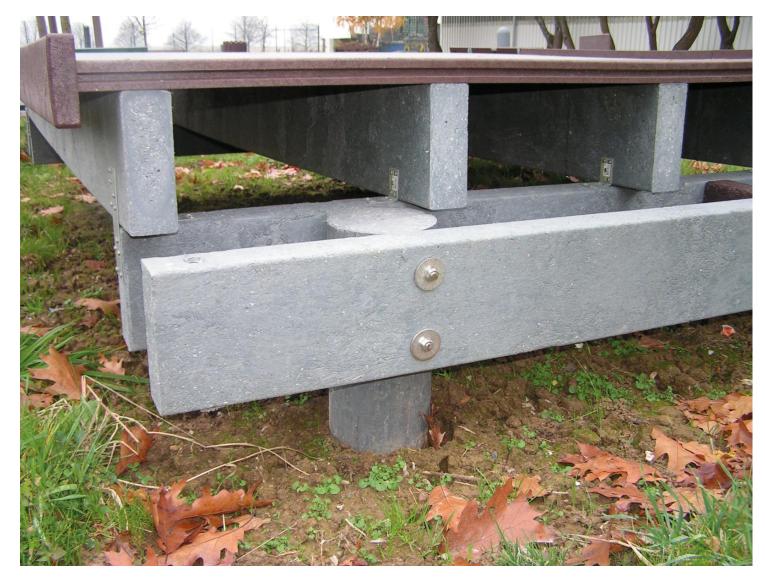

## Solution Hanit against erosion Gambia beaches Cutting principle for short range on location with access stairs

## Solution Hanit against erosion Gambia beaches Cutting principle for long beach on location with access stairs