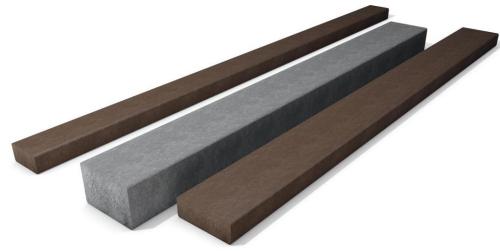

tion Hanit against erosion Gambia beaches cutting principle for implementing short range





## Solution Hanit against erosion Gambia beaches Cutting principle for short range on location with access stairs





# Solution Hanit against erosion Gambia beaches cutting principle for establishment of long beach





## Solution Hanit against erosion Gambia beaches Cutting principle for long beach on location with access stairs





#### Solution Hanit against erosion Gambia beaches Cutting principle for establishment of long beach with walkway and stairs





# Solution Hanit against erosion Gambia beaches The profiles used "Pious Ø20 cm - length until 600 cm "







#### Solution Hanit against erosion Gambia beaches

#### The profiles used "Beams 8 x 23 and 8 x 16 cm - 600 cm length"







# Solution Hanit against erosion Gambia beaches The profiles used "ground skid blades 17 x 4 cm - 300 cm length»







# Solution Hanit against erosion Gambia beaches The profiles used "wave breaker Ø 25 cm - 600 cm length»