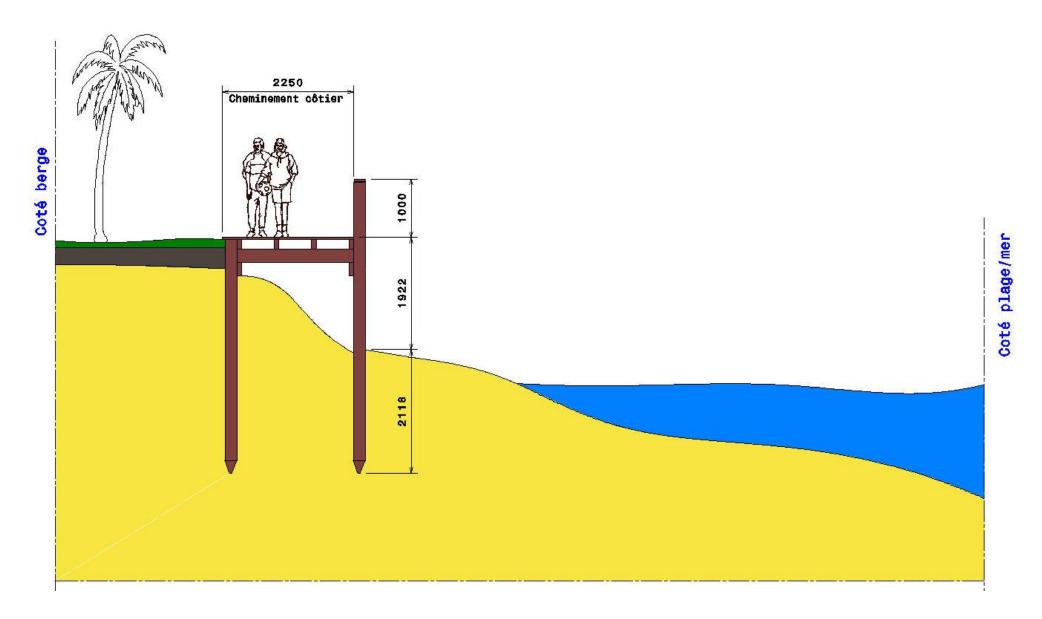

# Solution Hanit against erosion Gambia beaches cutting principle for implementing short range

## Solution Hanit against erosion Gambia beaches Cutting principle for short range on location with access stairs