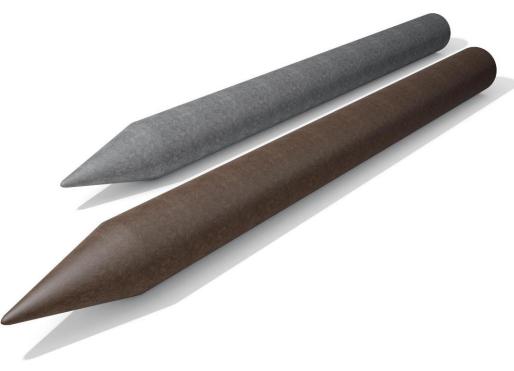

# Solution Hanit against erosion Gambia beaches The profiles used "ground skid blades 17 x 4 cm - 300 cm length»