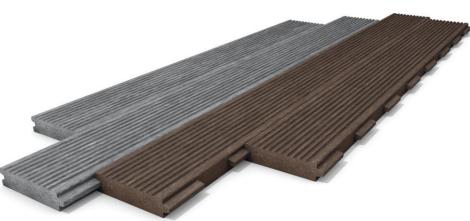

erosion Gambia beaches Cutting principle for short range on location with access stairs





# Solution Hanit against erosion Gambia beaches cutting principle for establishment of long beach





## Solution Hanit against erosion Gambia beaches Cutting principle for long beach on location with access stairs





#### Solution Hanit against erosion Gambia beaches Cutting principle for establishment of long beach with walkway and stairs





# Solution Hanit against erosion Gambia beaches The profiles used "Pious Ø20 cm - length until 600 cm "







#### Solution Hanit against erosion Gambia beaches

#### The profiles used "Beams 8 x 23 and 8 x 16 cm - 600 cm length"







# Solution Hanit against erosion Gambia beaches The profiles used "ground skid blades 17 x 4 cm - 300 cm length»







# Solution Hanit against erosion Gambia beaches The profiles used "wave breaker Ø 25 cm - 600 cm length»