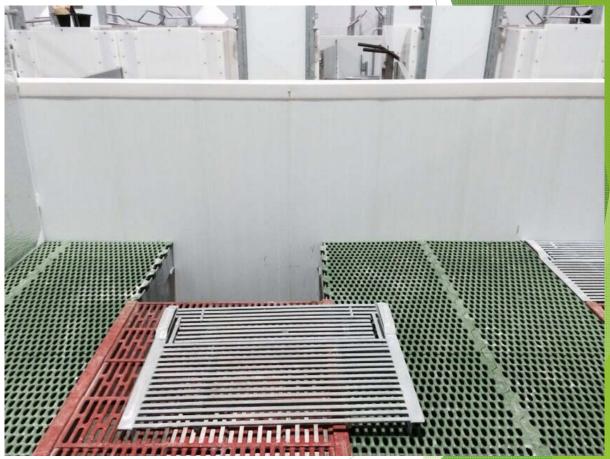

#### System Zeta - concrete wall system

- 2 systems 100 x 333 mm and 175 x 333 mm
- can be filled with concrete
- strong wall panel
- hygienic and colour fast
- length on order

alfa

beta

## System zeta - concrete wall system

alfa

beta

gamma

## System zeta - concrete wall system

alfa

beta