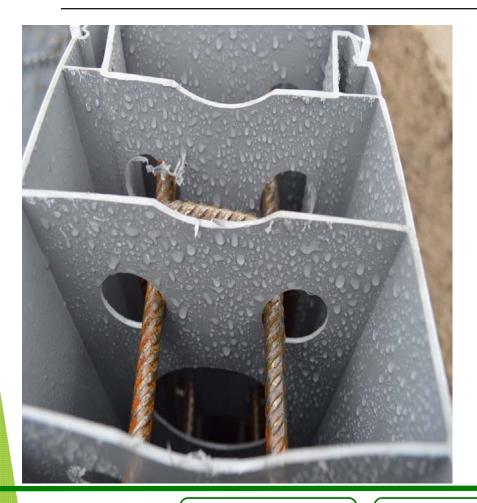

#### System Zeta - concrete wall system

- 2 systems 100 x 333 mm and 175 x 333 mm
- can be filled with concrete
- strong wall panel
- hygienic and colour fast
- length on order

alfa

beta

## System zeta - concrete wall system

alfa

beta

gamma

## System zeta - concrete wall system

alfa

beta