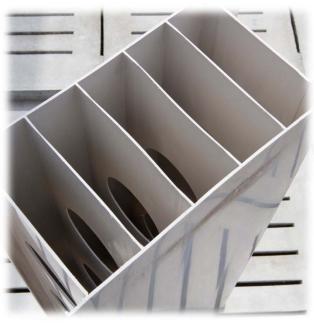

#### System Zeta - concrete wall system

- 2 systems 100 x 333 mm and 175 x 333 mm
- can be filled with concrete
- strong wall panel
- hygienic and colour fast
- length on order

alfa

beta

## System zeta - concrete wall system

alfa

beta

gamma

## System zeta - concrete wall system

alfa

beta