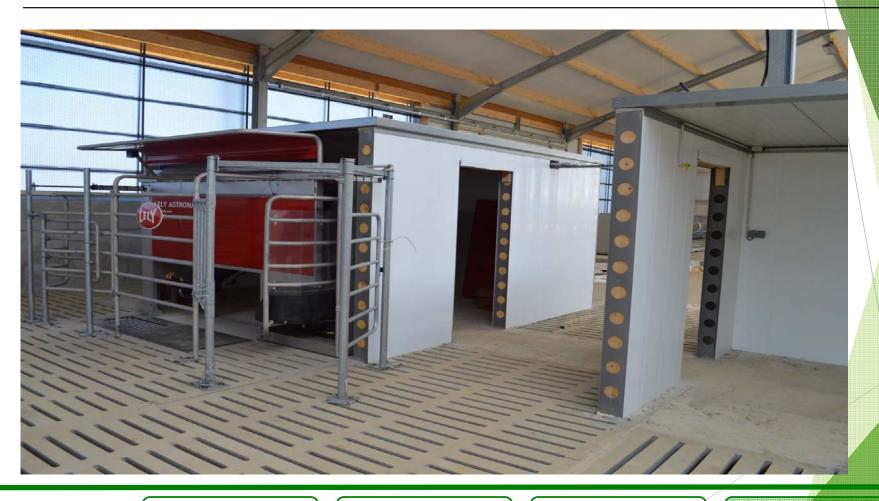

s 100 x 333 mm and 175 x 333 mm
- can be filled with concrete
- strong wall panel
- hygienic and colour fast
- length on order









alfa

beta





## System zeta - concrete wall system









alfa

beta

gamma



## System zeta - concrete wall system





alfa

beta





#### Construction of a new farm - outside walls





alfa

beta





#### Construction of a new farm - outside walls





alfa

beta





#### Construction of a new farm - outside walls





alfa

beta

gamma



# Pigs area





Combiboard

Plastic boards and panels

alfa

beta

gamma



#### **Partition walls**







alfa

beta

gamma



## Agriculture halls - potato storage







alfa

beta

gamma



#### Milk - Carousel





alfa

beta

gamma



#### Milk - Carousel







alfa

beta

gamma



# Milking Robot





alfa

beta





# Liquid feeding bunker







alfa

beta





# Silo (CB Zeta curved 175 x 333 mm)





alfa

beta





# Silo (CB Zeta curved 175 x 333 mm)



Combiboard

Plastic boards and panels

alfa

beta

gamma



Thank you!
We are always at your disposal.