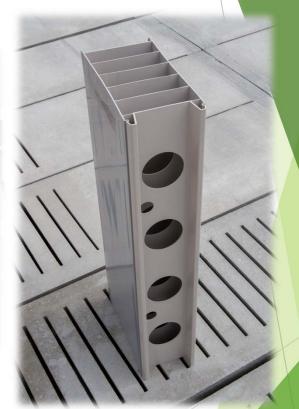

#### System Zeta - concrete wall system

- 2 systems 100 x 333 mm and 175 x 333 mm
- can be filled with concrete
- strong wall panel
- hygienic and colour fast
- length on order

alfa

beta

## System zeta - concrete wall system

alfa

beta

gamma

## System zeta - concrete wall system

alfa

beta