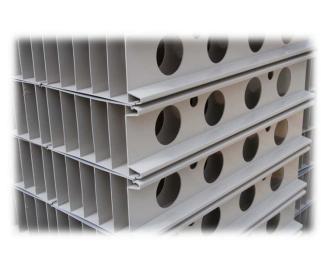

#### System Zeta - concrete wall system

- 2 systems 100 x 333 mm and 175 x 333 mm
- can be filled with concrete
- strong wall panel
- hygienic and colour fast
- length on order

alfa

beta

## System zeta - concrete wall system

alfa

beta

gamma

## System zeta - concrete wall system

alfa

beta