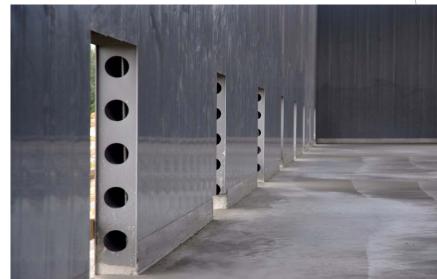

#### System Zeta - concrete wall system

- 2 systems 100 x 333 mm and 175 x 333 mm
- can be filled with concrete
- strong wall panel
- hygienic and colour fast
- length on order

alfa

beta

## System zeta - concrete wall system

alfa

beta

gamma

## System zeta - concrete wall system

alfa

beta