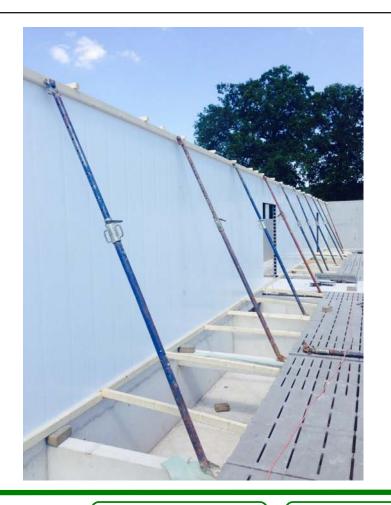

tant

- according to Fire rating DIN EN 13501-1 B-s3-d0
- easy installation horizontal and vertical use
- heavy duty





alfa

beta

gamma



# Zeta





#### System Zeta - concrete wall system

- 2 systems 100 x 333 mm and 175 x 333 mm
- can be filled with concrete
- strong wall panel
- hygienic and colour fast
- length on order









alfa

beta





## System zeta - concrete wall system









alfa

beta

gamma



## System zeta - concrete wall system





alfa

beta





#### Construction of a new farm - outside walls





alfa

beta





#### Construction of a new farm - outside walls





alfa

beta





#### Construction of a new farm - outside walls





alfa

beta

gamma



# Pigs area





Combiboard

Plastic boards and panels

alfa

beta

gamma



#### **Partition walls**







alfa

beta

gamma



## Agriculture halls - potato storage







alfa

beta

gamma



#### Milk - Carousel





alfa

beta

gamma



#### Milk - Carousel







alfa

beta

gamma



# Milking Robot





alfa

beta





# Liquid feeding bunker







alfa

beta





# Silo (CB Zeta curved 175 x 333 mm)





alfa

beta





# Silo (CB Zeta curved 175 x 333 mm)



Combiboard

Plastic boards and panels

alfa

beta

gamma



Thank you!
We are always at your disposal.