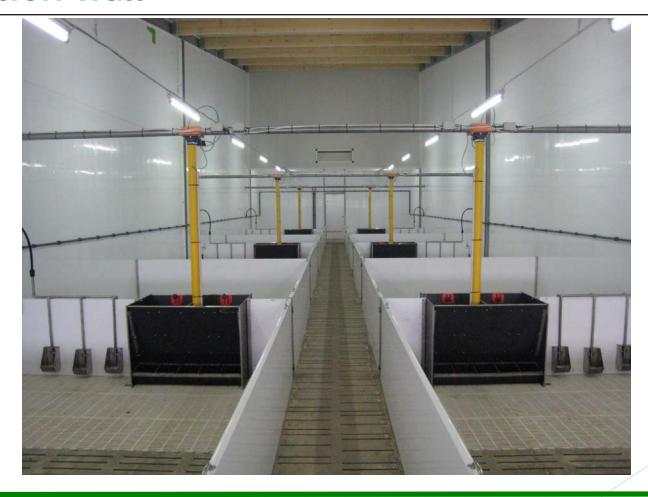

Plastic boards and panels









# Combiboard Plastic boards and panels



## **Combiboard - Systems**

Alfa

pen partition

Beta

partition walls

Gamma

heavy duty and fire resistant

Zeta

concrete wall systems





# Alfa





## System Alfa - pen partition

- closed on both sides
- hygienic
- colour fast
- different heights
- length on order
- higher than 100 cm





alfa

beta





# Farrowing pens







alfa

beta

gamma



# Fattening pigs





alfa

beta

gamma



# Beta





#### System Beta - partition walls

- multifunctional and reusable partition boards
- easy installation horizontal and vertical use
- hygienic and colour fast
- suitable for mounting
- length on order





alfa

beta

gamma



#### **Partition wall**





alfa

beta

gamma



#### **Partition wall**





alfa

beta

gamma



# Gamma





# System Gamma - heavy duty and fire resistant

- according to Fire rating DIN EN 13501-1 B-s3-d0
- easy installation horizontal and vertical use
- heavy duty





alfa

beta

gamma



# Zeta





#### System Zeta - concrete wall system

- 2 systems 100 x 333 mm and 175 x 333 mm
- can be filled with concrete
- strong wall panel
- hygienic and colour fast
- length on order









alfa

beta





## System zeta - concrete wall system









alfa

beta

gamma



## System zeta - concrete wall system





alfa

beta





#### Construction of a new farm - outside walls





alfa

beta





#### Construction of a new farm - outside walls





alfa

beta





#### Construction of a new farm - outside walls





alfa

beta

gamma



# Pigs area





Combib