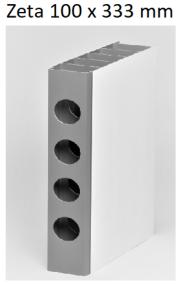

#### System Zeta - concrete wall system

- 2 systems 100 x 333 mm and 175 x 333 mm
- can be filled with concrete
- strong wall panel
- hygienic and colour fast
- length on order

alfa

beta

## System zeta - concrete wall system

alfa

beta

gamma

## System zeta - concrete wall system

alfa

beta