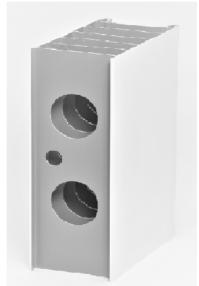

#### System Zeta - concrete wall system

- 2 systems 100 x 333 mm and 175 x 333 mm
- can be filled with concrete
- strong wall panel
- hygienic and colour fast
- length on order

alfa

beta

## System zeta - concrete wall system

alfa

beta

gamma

## System zeta - concrete wall system

alfa

beta