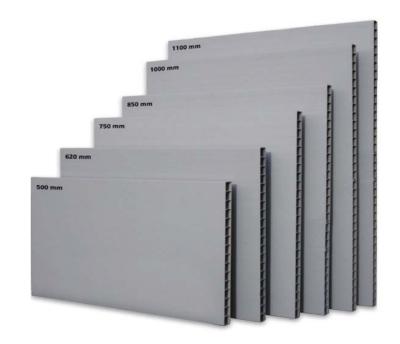

## System Alfa - pen partition

- closed on both sides
- hygienic
- colour fast
- different heights
- length on order
- higher than 100 cm

alfa

beta