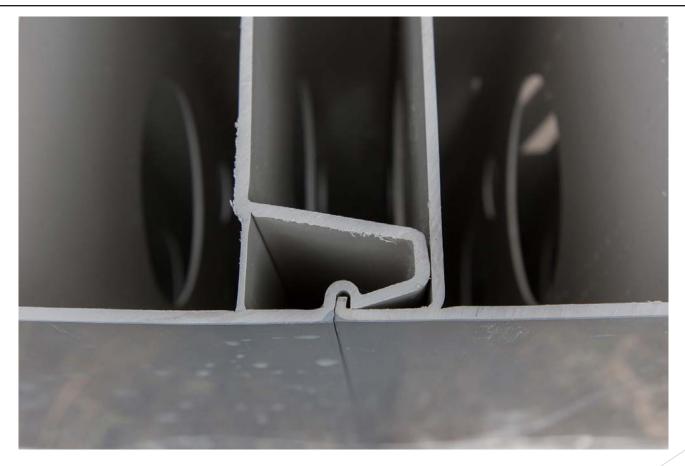

#### System Zeta - concrete wall system

- 2 systems 100 x 333 mm and 175 x 333 mm
- can be filled with concrete
- strong wall panel
- hygienic and colour fast
- length on order

alfa

beta

## System zeta - concrete wall system

alfa

beta

gamma

## System zeta - concrete wall system

alfa

beta