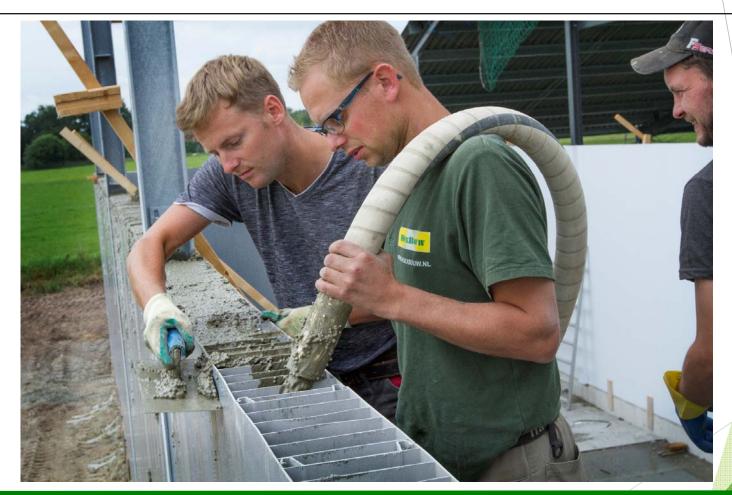

#### System Zeta - concrete wall system

- 2 systems 100 x 333 mm and 175 x 333 mm
- can be filled with concrete
- strong wall panel
- hygienic and colour fast
- length on order

alfa

beta

## System zeta - concrete wall system

alfa

beta

gamma

## System zeta - concrete wall system

alfa

beta