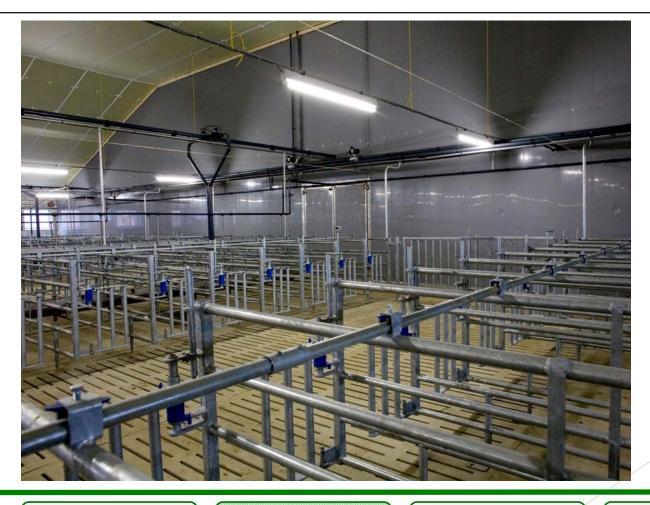

oduction





#### **Business Lines Profextru**







Plastic boards and panels









# Combiboard Plastic boards and panels



## **Combiboard - Systems**

Alfa

pen partition

Beta

partition walls

Gamma

heavy duty and fire resistant

Zeta

concrete wall systems





# Alfa





## System Alfa - pen partition

- closed on both sides
- hygienic
- colour fast
- different heights
- length on order
- higher than 100 cm





alfa

beta





# Farrowing pens







alfa

beta

gamma



# Fattening pigs





alfa

beta

gamma



# Beta





#### System Beta - partition walls

- multifunctional and reusable partition boards
- easy installation horizontal and vertical use
- hygienic and colour fast
- suitable for mounting
- length on order





alfa

beta

gamma



#### **Partition wall**





alfa

beta

gamma



#### **Partition wall**





alfa

beta

gamma



# Gamma





# System Gamma - heavy duty and fire resistant

- according to Fire rating DIN EN 13501-1 B-s3-d0
- easy installation horizontal and vertical use
- heavy duty





alfa

beta

gamma



# Zeta





#### System Zeta - concrete wall system

- 2 systems 100 x 333 mm and 175 x 333 mm
- can be filled with concrete
- strong wall panel
- hygienic and colour fast
- length on order









alfa

beta





## System zeta - concrete wall system









alfa

beta

gamma



## System zeta - concrete wall system





alfa

beta





#### Construction of a new farm - outside walls





alfa

beta





#### Construction of a new farm - outside walls





alfa

beta





#### Construction of a new farm - outside walls